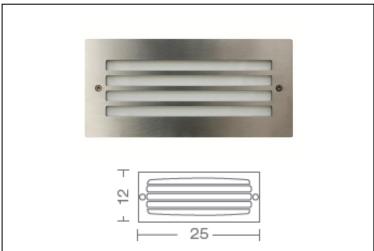

## **Brick Light**

Article 413L6NM

Product type wall recessed

Body material

Die-casting aluminium EN47100, prior the painting process, washed with stones. Painting made by polyester powder with high resistant against oxidation. Ring in die-casting aluminium EN47100

Ring in stainless steel AISI 316L 4mm thick

IK03 IP65 Powered by Citizen Electronics CLL130 6W 660lm 4000K RA80

Tranformer GE - IP67

Dimmable: NO