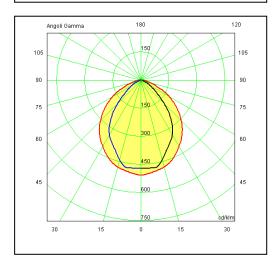

## Technical data sheet

All right reserved Landa illuminotecnica S.p.A. will reserve to change the specific note without any written notice.



## **Brick Light**

Article 413L6NM

Product type wall recessed

Body material

Die-casting aluminium EN47100, prior the painting process, washed with stones. Painting made by polyester powder with high resistant against oxidation. Ring in die-casting aluminium EN47100

Tempered glass diffuser in sand blasted finish 4mm thick and silicon gasket.

Screws in A2 stainless steel

Recessed box is in a high density polyethylene with a security ring in nylon material loaded with 30% glass fibre.

Ring in stainless steel AISI 316L 4mm thick

IK03 IP65 Powered by Citizen Electronics CLL130 6W 660lm 4000K RA80

Tranformer GE - IP67

Dimmable: NO